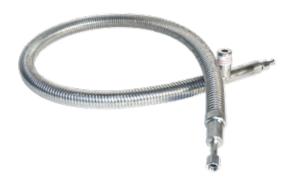

# **Tube Trailer Transfer Hoses & Connections**

Acme offers a variety of Tube Trailer Stanchions to meet user needs. Tube Trailer Hoses and Connections for

Oxygen, Nitrogen and Aragon. Each connection consists of a hose, union nut, tailpiece, and adapter (to attach to tube trailer)