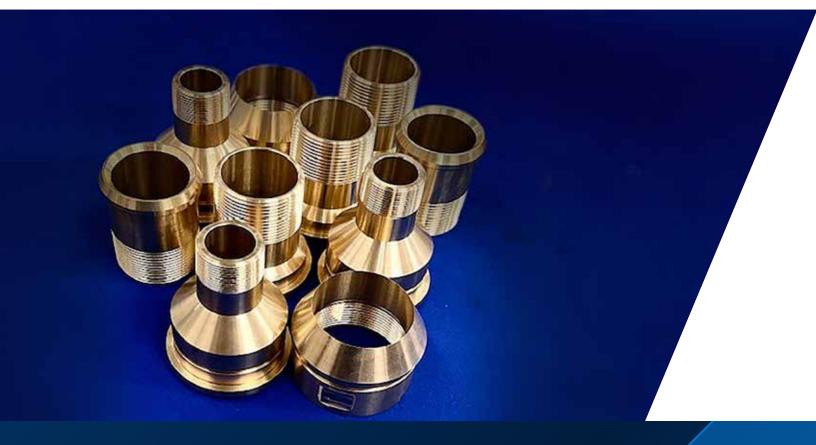

# **Cryogenic Liquid Transfer Fittings**

Cryogenic Liquid Transfer
Connections for LIN/LOX/
LAR, CO2, Nitrous Oxide, and
LNG, including 4 bolt tongue & Grove Flange,
brass tube to pipe adapters, CGA fittings, fill
assembly for Liquid Bulk, Fixed End with 4 bolt
Flange and Gasketless fittings. Most can be
purchased online at our parts store.

#### Hoses

Acme offers a wide array of Cryogenic Liquid Transfer Connections for LIN/LOX/ LAR, CO2, Nitrous Oxide, and

LNG, including 4 bolt tongue & Grove Flange, brass tube to pipe adapters, CGA fittings, fill assembly for Liquid Bulk, Fixed End with 4 bolt Flange and Gasketless fittings. Most can be purchased online at our parts store.